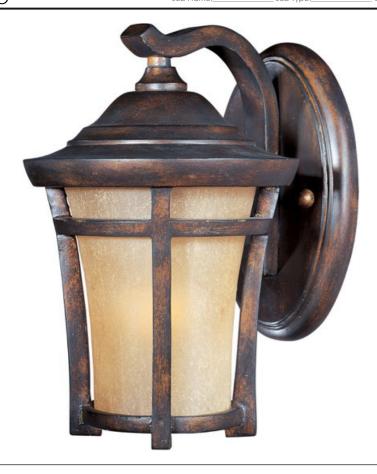

## PRODUCT DESCRIPTION

Maxim Lighting's Balboa VX Collection is made with Vivex, a material twice the strength of resin, is non-corrosive, UV resistant and backed with a 5-Year Limited Warranty. Balboa VX features our Copper Oxide finish and Golden Frost glass.

### **FINISHES OPTION**

Copper Oxide (CO)

## **GLASS**

Golden Frost GF