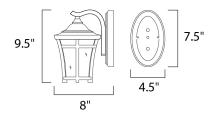

# **MEASUREMENTS**

DIMENSION : 6.5" W x 9.5" H x 8" Ext **BACK PLATE** : 4.5" W x 7.5" H x 4" HCO

HANGING WEIGHT : 2.43 lb